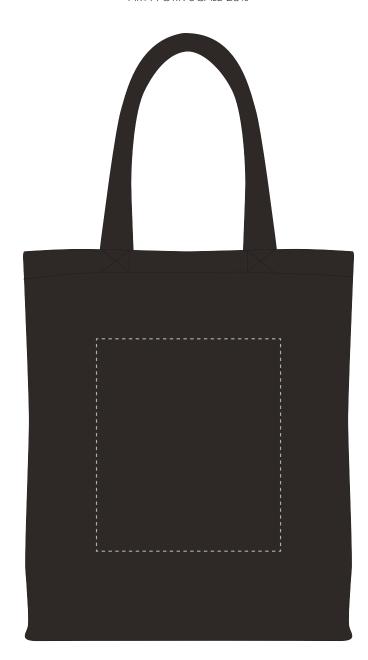

Your Ref: Quantity: Product Code: QB0560
Our Ref: Version: 1 Product Colour: BLACK

**PRINTING CONCERNS:** 

We stock this item in the following colours

## **PANTONE REFERENCE(S)**

♣ Full colour printing

ARTWORK SCALE 25%

Product Image for visualisation - colours may vary

The dashed line is to demonstrate print area and will not appear on your printed item

| Max print area: 195mm x 225mm | <br> | <br> |  |
|-------------------------------|------|------|--|
|                               |      |      |  |
|                               |      |      |  |
|                               |      |      |  |
|                               |      |      |  |
|                               |      |      |  |
|                               |      |      |  |
|                               |      |      |  |
|                               |      |      |  |
|                               |      |      |  |
|                               |      |      |  |
|                               |      |      |  |
|                               |      |      |  |
|                               |      |      |  |
|                               |      |      |  |
|                               |      |      |  |
|                               |      |      |  |
|                               |      |      |  |
|                               |      |      |  |
|                               |      |      |  |
|                               |      |      |  |
|                               |      |      |  |
|                               |      |      |  |
|                               |      |      |  |
|                               |      |      |  |
|                               |      |      |  |
|                               |      |      |  |
|                               |      |      |  |
|                               |      |      |  |
|                               |      |      |  |
|                               |      |      |  |
|                               |      |      |  |
|                               |      |      |  |
|                               |      |      |  |
|                               |      |      |  |
|                               |      |      |  |
|                               |      |      |  |
|                               |      |      |  |
|                               |      | <br> |  |